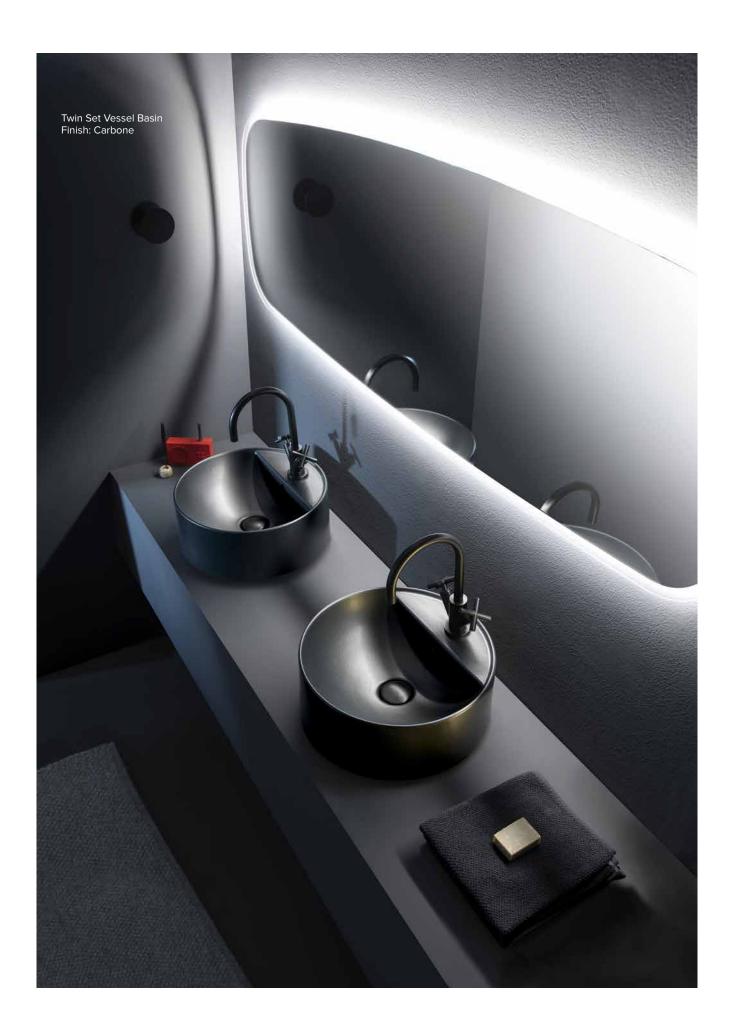

#### TWIN SET VESSEL BASIN

Ø420 X 190(H) 1TH / WITH OVERFLOW VITREOUS CHINA

FLTW42A-1.\_\_

Optional Extra: Wall Mounting Bracket Install the twinset vessel basin as a wall mounted basin.

## DESIGNED BY LUDOVICA + ROBERTO PALOMBA

The Twin Set vessel basin is a collaboration between Ceramica Flaminia and Italian designers Ludovica + Roberto Palomba focusing on more sensual forms that might bring out all the lustre of the ceramic material.