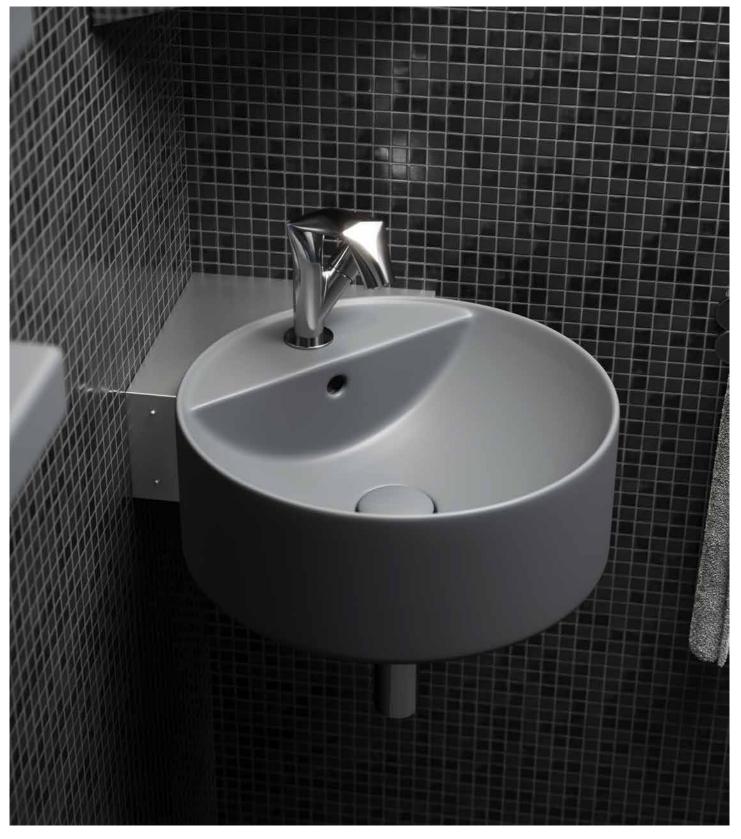

#### TWIN SET VESSEL BASIN

Ø420 X 190(H) 1TH / WITH OVERFLOW VITREOUS CHINA

FLTW42A-1.\_\_

Optional Extra: Wall Mounting Bracket Install the twinset vessel basin as a wall mounted basin.

## DESIGNED BY LUDOVICA + ROBERTO PALOMBA

The Twin Set vessel basin is a collaboration between Ceramica Flaminia and Italian designers Ludovica + Roberto Palomba focusing on more sensual forms that might bring out all the lustre of the ceramic material.