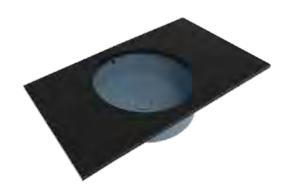

#### TWIN SET UNDERMOUNT BASIN

Ø500 X 175(H) NTH / WITH OVERFLOW VITREOUS CHINA

FL5057.\_\_