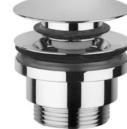

# **WASTES**

FLPLCE.\_\_

FLAMINIA
BASIN CLICKER WASTE 32MM

OVERFLOW/NO OVERFLOW
CHROME ONLY

FLPLSG.CP

# THE FINAL TOUCH

Add that final touch by matching your waste with your basin finish. Both Flaminia and Alice offer colour wastes in an array of finishes allowing you to go for a cohesive look.