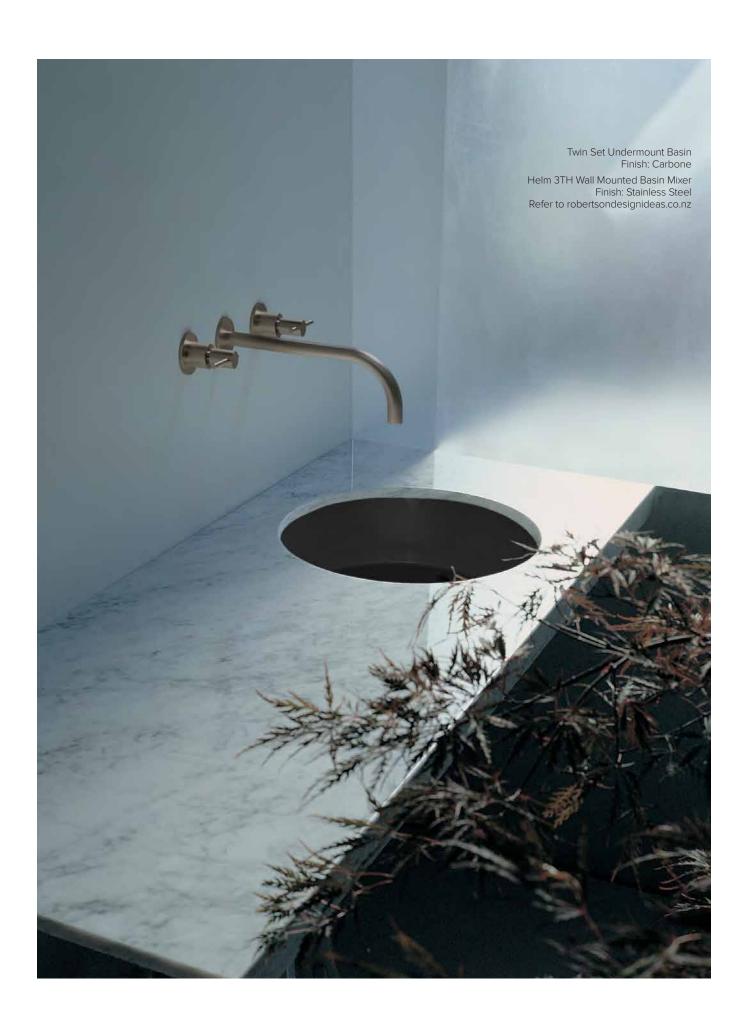

# **UNDERMOUNT BASIN**

FLAMINIA

#### TWIN SET UNDERMOUNT BASIN

Ø500 X 175(H) NTH / WITH OVERFLOW VITREOUS CHINA

FL5057.\_\_